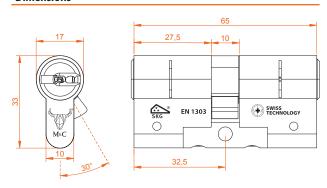

|
|-----------------------|----------------------------------------------------------|
| M&C                   | CP-155S(A14) COLOR+                                      |
| Silca, JMA, Keyline   | Clamps available at 14° angle,<br>contact your supplier. |
| Certification - tests |                                                          |
| SKG certification     | SKG*** certified                                         |
| EN1303                | 1 6 0 B 0 A 6 D <sup>1)</sup>                            |
| DIN 18252             | M G 6 D 0                                                |
| Corrosion resistance  | 480 hours salt spray test                                |
| Fire test             | Suitable for fire and smoke                              |

#### **Dimensions**



# Colors:

Nickel



# **Extendibility & door thicknesses**

| Extendible to max                                               | 157-102 mm |  |
|-----------------------------------------------------------------|------------|--|
| Door thicknesses                                                | 40-236 mm  |  |
| Suitable for all common doors and extendible in 5 mm increments |            |  |

# M&C COLOR+ is available as, and can be combined with

| Euro-profile-cylinders, rim-cylinders             |
|---------------------------------------------------|
| Round, oval, V-knob, pushknob                     |
| Nuki, Dana, Tedee, Linus                          |
| Not suitable for master key systems               |
| All modular parts,<br>COLOR+ MC-K0014 pinning kit |
|