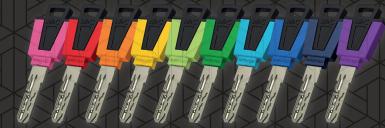

# Color+

The M&C COLOR+ is the most colorful product in our cylinder range.

The key caps are available in 10 different colors. Despite the playful appearance of the keys, this is a serious cylinder with very strong features.

#### Key with plastic cap

The COLOR+ key is not only very strong. The keys are also easy to recognize recognizable by their playful colors. COLOR+ keys have easily replaceable plastic caps, available in 10 different colors.