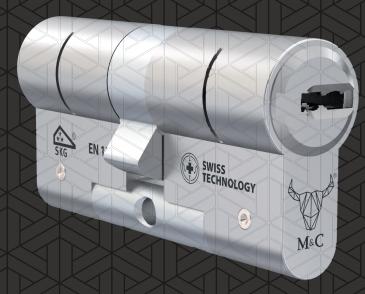

### Anti-picking and anti-drilling

The COLOR+ features special head pins at a 14-degree angle, making the cylinder very difficult to pick. The steel bridge and steel U-clip make it impossible to drill the core or pull out the cylinder.

#### **Technical cylinder specifications**

| Emergency function/2-sided function           | ✓        |
|-----------------------------------------------|----------|
| Main pin                                      | ✓        |
| Snake pins                                    | ✓        |
| Anti-picking pins                             | <b>✓</b> |
| Anti-drilling                                 | <b>✓</b> |
| Hardened steel bridge                         | <b>✓</b> |
| Hardened steel anti-drill and anti-pull plate |          |