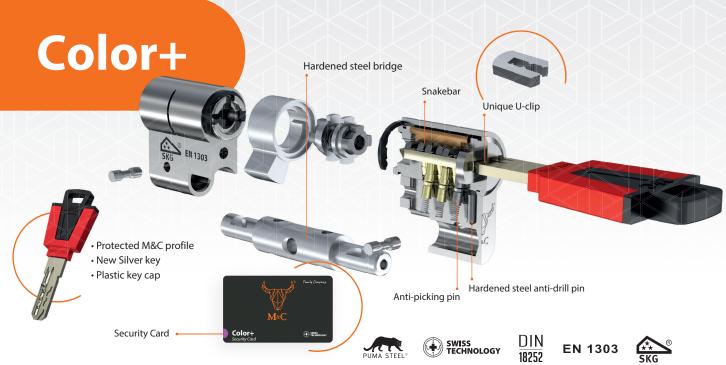

### Anti-picking and anti-drilling

The COLOR+ features special head pins at a 14-degree angle, making the cylinder very difficult to pick. The steel bridge and steel U-clip make it impossible to drill the core or pull out the cylinder.

#### Key with plastic cap

The COLOR+ key is not only very strong. The keys are also easy to recognize recognizable by their playful colors. COLOR+ keys have easily replaceable plastic caps, available in 10 different colors.

# High degree of protection against unauthorized copying

The advanced technique, placing the main pins at a 14-degree angle, ensures unique key drill holes and makes the key very difficult to copy. Extra keys and cylinders will only be made if the M&C Security Card is shown.