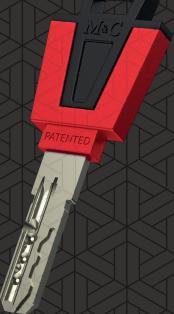

#### Key with plastic cap

The COLOR+ key is not only very strong. The keys are also easy to recognize recognizable by their playful colors. COLOR+ keys have easily replaceable plastic caps, available in 10 different colors.

#### **Technical key specifications**

| Key type                             | Reversible key |
|--------------------------------------|----------------|
| Protected key profile                | ✓              |
| Security Card (security certificate) | ✓              |
| Recognizable plastic key caps        | <b>✓</b>       |