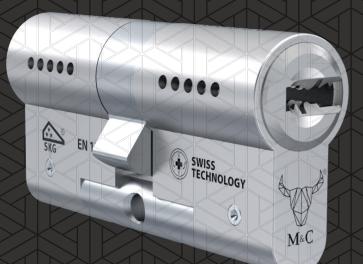

The M&C CONDOR gets its name from the bird of prey with the largest wing area in the world. When this mighty bird takes your home or business premises under its wings, you have the best possible protection. Consequently, the M&C CONDOR security cylinder has 7.5 million different locks and is virtually unbreakable.

## **Raised key profile**

The robust key with the raised profile prevents illegal copying. The snake and snake holes offer extra security against lockpicking.

High anti-copying protection The raised key profile and the Security Card provide a high degree of anticopying protection. Extra keys and cylinders will only be made if the M&C Security Card is shown.

# Anti-picking and anti-drilling

Advanced techniques such as the snake bar and side pins make the M&C CONDOR secure against lock-picking. The steel tubular bar and steel U-clip make it impossible to pull out the core or the cylinder.