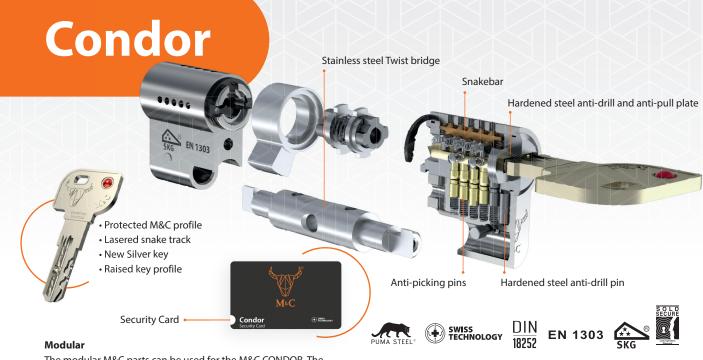

## **Raised key profile**

The robust key with the raised profile prevents illegal copying. The snake and snake holes offer extra security against lockpicking.

High anti-copying protection The raised key profile and the Security Card provide a high degree of anticopying protection. Extra keys and cylinders will only be made if the M&C Security Card is shown.

# Anti-picking and anti-drilling

Advanced techniques such as the snake bar and side pins make the M&C CONDOR secure against lock-picking. The steel tubular bar and steel U-clip make it impossible to pull out the core or the cylinder.

#### Modular

The modular M&C parts can be used for the M&C CONDOR. The modular parts save time and the high costs of keeping them in stock. The advantage of this is that you always have the parts available and so you can immediately extend your customers' cylinders.