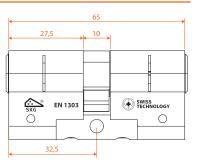

### Dimensions

## Extendibility & door thicknesses

| Extendible to max                                               | 107-157 mm |
|-----------------------------------------------------------------|------------|
| Door thicknesses                                                | 40-240 mm  |
| Suitable for all common doors and extendible in 5 mm increments |            |